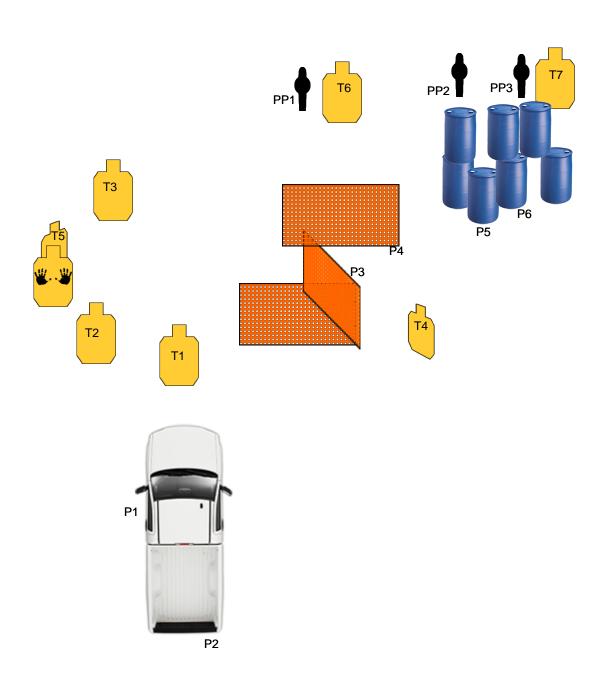

## START POSITION:

Start at with the van's driver's door open, standing between the van and the door facing the door, with both hands on the open window and firearm holstered. NOTE: The van will be at a 45 deg angle pointed the 10:30 position.

## PROCEDURE:

At the start signal, engage T1-T3 from between the door and the van, using the door jam as cover. Move to P2 and engage T4. Move to P3 and engage T5. Move to P4 and engage T6 and PP1. Move to P5 and engage PP2 from over the barrel. Move to P6 and engage PP3 and T7 from under the barrel. Must use cover at all times.